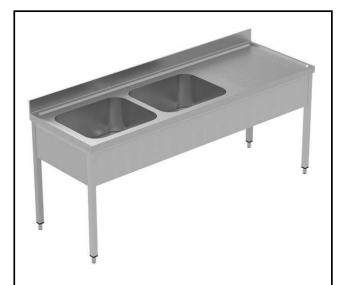

### PLUS - Static Preparation 2100 mm Sink Unit with 2 Bowls -Right Drain

| ITEM #  |  |
|---------|--|
| MODEL # |  |
| NAME #  |  |
| SIS #   |  |
| AIA#    |  |
| AIA "   |  |

134070 (GLG2126DXE)

Sink Unit, with 2 bowls (500x600x300mm) and right-hand drainer, 2100mm

#### Item No.

Enhanced stability and solid construction thanks to the welded frame and legs. The 50mm high worktop in 304 AISI stainless steel, with Scotch Brite finishing 10/10 mm in thickness, has antidrip edges, welded corners and overflow rim along the top. 2 welded and polish sink bowls in 304 AISI stainless steel supplied with overflow pipe and 2" drain hole. Upstand h=100mm with 10mm radius corner covered on the back with AISI 304 stainless steel spot welded profile. Square section legs and height adjustable feet (-20/+30 mm) in 304 AISI stainless steel.

### Construction

- Welded frame and legs.
- Worktop with 50mm high profile, is in stainless steel Scotch Brite finishing, 10/10 in thickness with anti-drip edges and welded corners and overflow rim along the top.
- Constructed entirely in 304 AISI stainless steel.
- Sink bowl is sound-deadened, in polish stainless steel overflow pipe and 2" drain hole.
- Drainers are sound-deadened with stainless steel reinforcement bars.
- Upstand back completely covered with Stainless Steel welded profile.
- Square section legs (40x40mm, 10/10 in thickness) and height-adjustable feet (-20/+30mm).
- Accessories:-set of castors as alternative to the feet, can be fitted as optional.